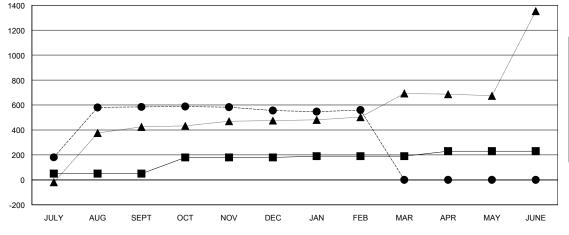

## GOALS AND ACTUAL NEW CLUBS CUMULATIVE

| DROPPED CLUBS: 2 |    |
|------------------|----|
| DROPPED MEMBERS  |    |
| DECEASED         | 1  |
| CLUB CANCELLED   | 32 |
| OTHER            | 34 |
| TOTAL            | 67 |