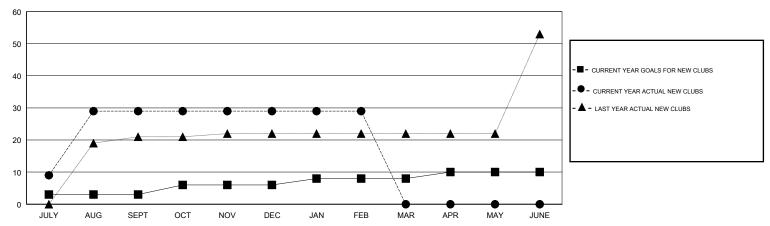

## GOALS AND ACTUAL NEW CLUBS CUMULATIVE

| DROPPED CLUBS: 2 |    |
|------------------|----|
| DROPPED MEMBERS  |    |
| DECEASED         | 1  |
| CLUB CANCELLED   | 32 |
| OTHER            | 34 |
| TOTAL            | 67 |